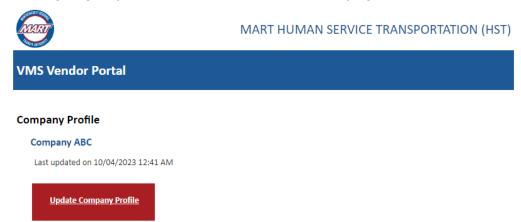

9. After signing in, you will be directed to the home page.

This is where you will find all the modules of the VMS platform that you are required to use as a MART Vendor. As the first step after signing up, you must complete your Company Profile.

**IMPORTANT**: You must complete your company profile in order to access the MART Transportation Provider Application.