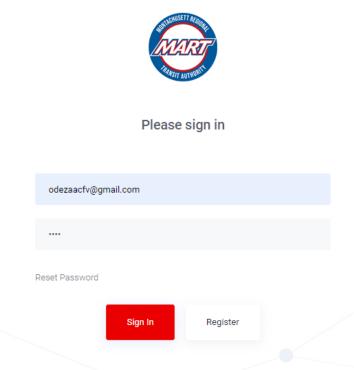

**IMPORTANT**: Please ensure that the password has at least eight (8) characters.

7. To proceed, click "**Change Password**". You will then be redirected to the <u>MART VMS</u> <u>Login screen</u>.

8. Enter your **Login** (email address you entered in the sign-up form) and the **Password** you just created. Click "**Sign In**". You can use the "**Save Password**" feature in the browser you are using to remember your password for the MART VMS platform.