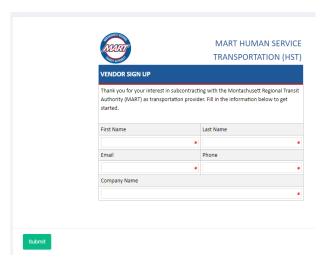

#### **REGISTRATION**

1. Go to the MART VMS Vendor Sign Up Page

- 2. Enter your **first name**, **last name**, **accessible work email**, **phone number**, and **company name**
- 3. After entering the information from the previous step, the following **eligibility questions** will show: