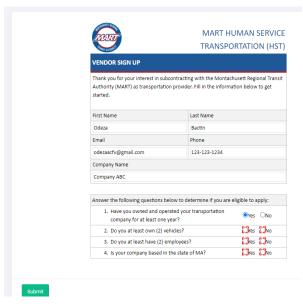

#### **REGISTRATION**

1. Go to the MART VMS Vendor Sign Up Page

- 2. Enter your **first name**, **last name**, **accessible work email**, **phone number**, and **company name**
- 3. After entering the information from the previous step, the following **eligibility questions** will show:

• To be eligible, you must respond "yes" to all questions. Or, if you answer "no" to question 4, you must answer "yes" to question 4a.

- After you answer the questions, your eligibility results will show.
  - If you are ineligible, the following section will show: