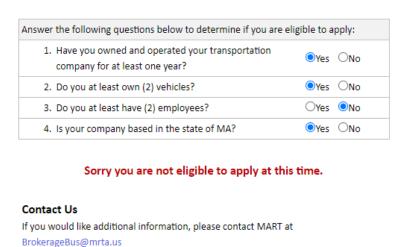

• To be eligible, you must respond "yes" to all questions. Or, if you answer "no" to question 4, you must answer "yes" to question 4a.

- After you answer the questions, your eligibility results will show.
  - If you are ineligible, the following section will show:

You can also use the space below to describe any questions or concerns you might have and a MART representative will contact you.

You can use this section to send a message to MART. Type your message on the box and click "Submit" to send your message.