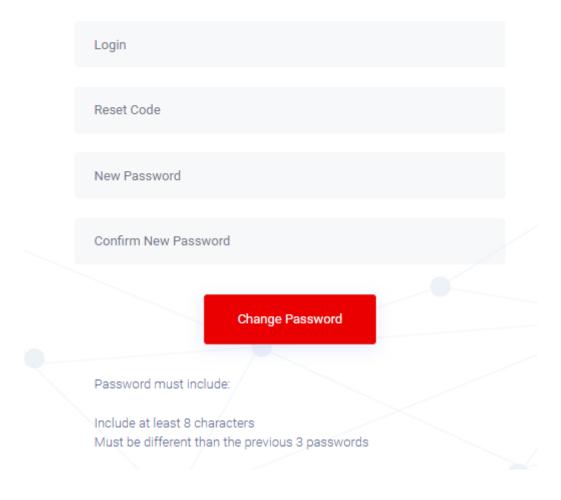

## **Change Password**

- 6. Enter the following information:
  - a. Login = Email address you entered in the sign-up form
  - b. **Reset Code** = One-time reset code found in the email
  - c. New Password = your desired password
  - d. Confirm New Password = Re-enter your password

**IMPORTANT**: Please ensure that the password has at least eight (8) characters.

7. To proceed, click "**Change Password**". You will then be redirected to the <u>MART VMS</u> <u>Login screen</u>.

8. Enter your **Login** (email address you entered in the sign-up form) and the **Password** you just created. Click "**Sign In**". You can use the "**Save Password**" feature in the browser you are using to remember your password for the MART VMS platform.