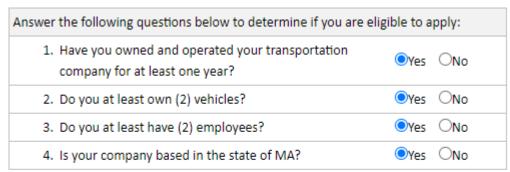

#### **REGISTRATION**

1. Go to the MART VMS Vendor Sign Up Page

- 2. Enter your **first name**, **last name**, **accessible work email**, **phone number**, and **company name**
- 3. After entering the information from the previous step, the following **eligibility questions** will show:

• To be eligible, you must respond "yes" to all questions. Or, if you answer "no" to question 4, you must answer "yes" to question 4a.

- After you answer the questions, your eligibility results will show.
  - If you are ineligible, the following section will show: